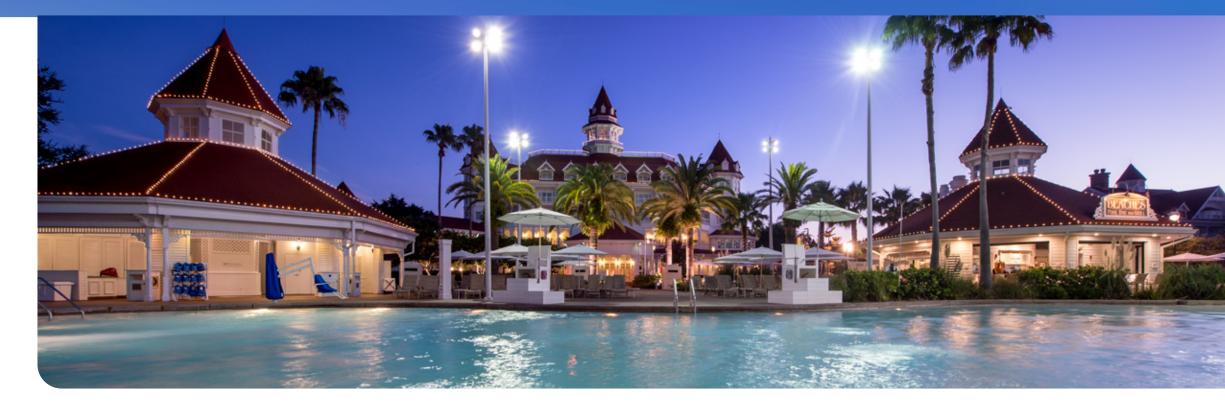

## Recreation: Pools

- **Beach Pool** MAIN POOL\*
  - · Cabanas & Patios available
  - · Alice in Wonderland aquatic play area can be found adjacent to the Beach Pool

- 2 Courtyard Pool LEISURE POOL\*
  - · Patios & Hot Tub available

\*POOL LIFTS AND OTHER ACCESS OPTIONS ARE AVAILABLE FOR GUESTS WITH DISABILITIES OR LIMITED MOBILITY.

- Daily activities available at each pool
- Refreshments and Food available at the Courtyard Pool Bar and Beach Pool Bar & Grill

Cabana rentals are also available at the Beach Pool!

**Televisions in the mirrors** of the Deluxe Villa rooms are a really neat feature!

Don't miss the **Electrical Water Pageant** that goes by the resort's beach each night.