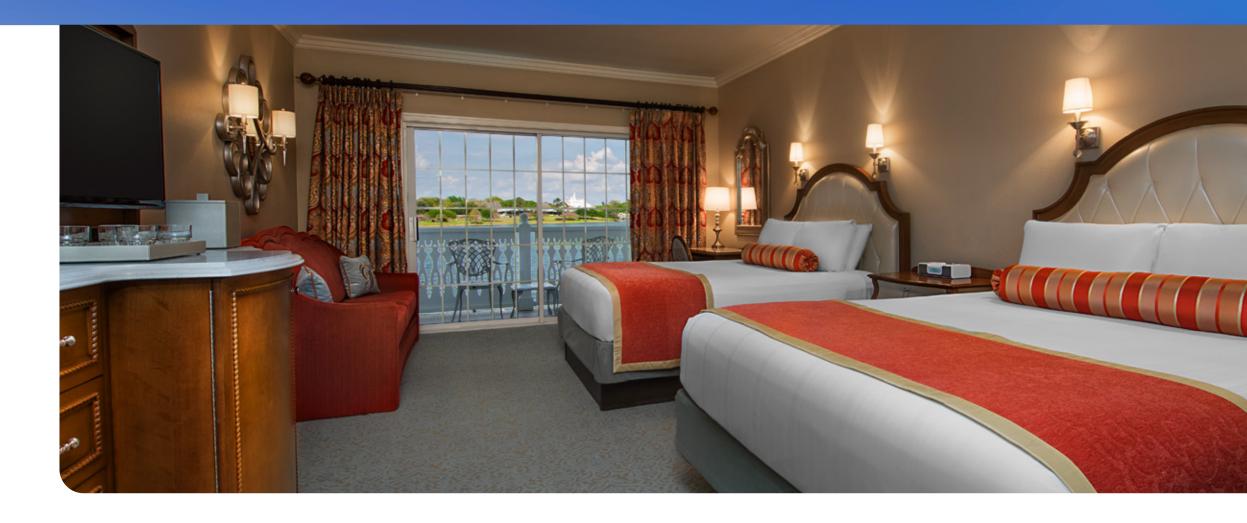

# Room Types

Outer Building Rooms Theme Park, Garden and Lagoon Views

**SLEEPS 3 TO 5 ADULTS** 

2 Club Level Rooms

> Main Building with Standard or Theme Park Views

**SLEEPS 3 TO 5 ADULTS** 

3 Suites Main Building and Outer Building

**SLEEPS 6 TO 8 ADULTS** 

4 Deluxe Villas Standard and Lake View

> **SLEEPS UP TO 5 STUDIO ONE-BEDROOM SLEEPS UP TO 5** TWO-BEDROOM | SLEEPS UP TO 9 **GRAND VILLAS** | SLEEPS UP TO 12 (THREE-BEDROOM)