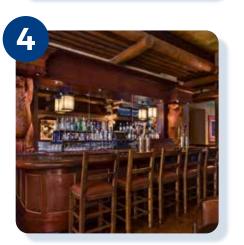

## Food & Beverage Locations

**Geyser Point Bar & Grill** Lunch, Dinner & Bar Service

Breakfast, Lunch, and Dinner

Location: Behind Boulder Ridge Cover Pool Cuisine Type: American

**Roaring Fork** Breakfast, Lunch, Dinner, and Late-Night Menu

**Location:** Near Copper Creek Falls Cuisine Type: American

**Territory Lounge** Lounge Menu (Small Plates & Bar Service)

Location: Back of Main Lobby Building Cuisine Type: American

Tips