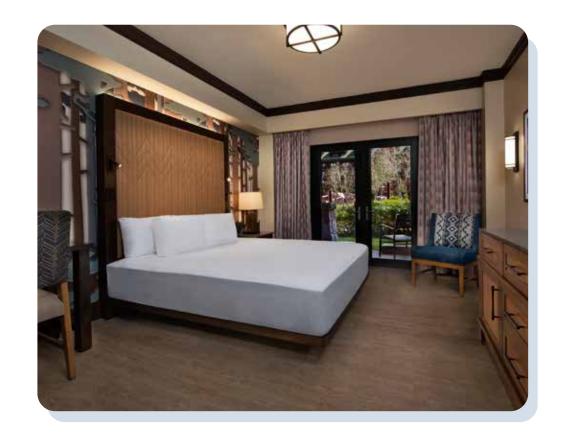

# Room Types

## Standard Rooms

Nature, Nature with Fireworks, Courtyard, and Standard Views

#### **SLEEPS 2 TO 4 ADULTS**

(Club Level Standard and Deluxe rooms available)