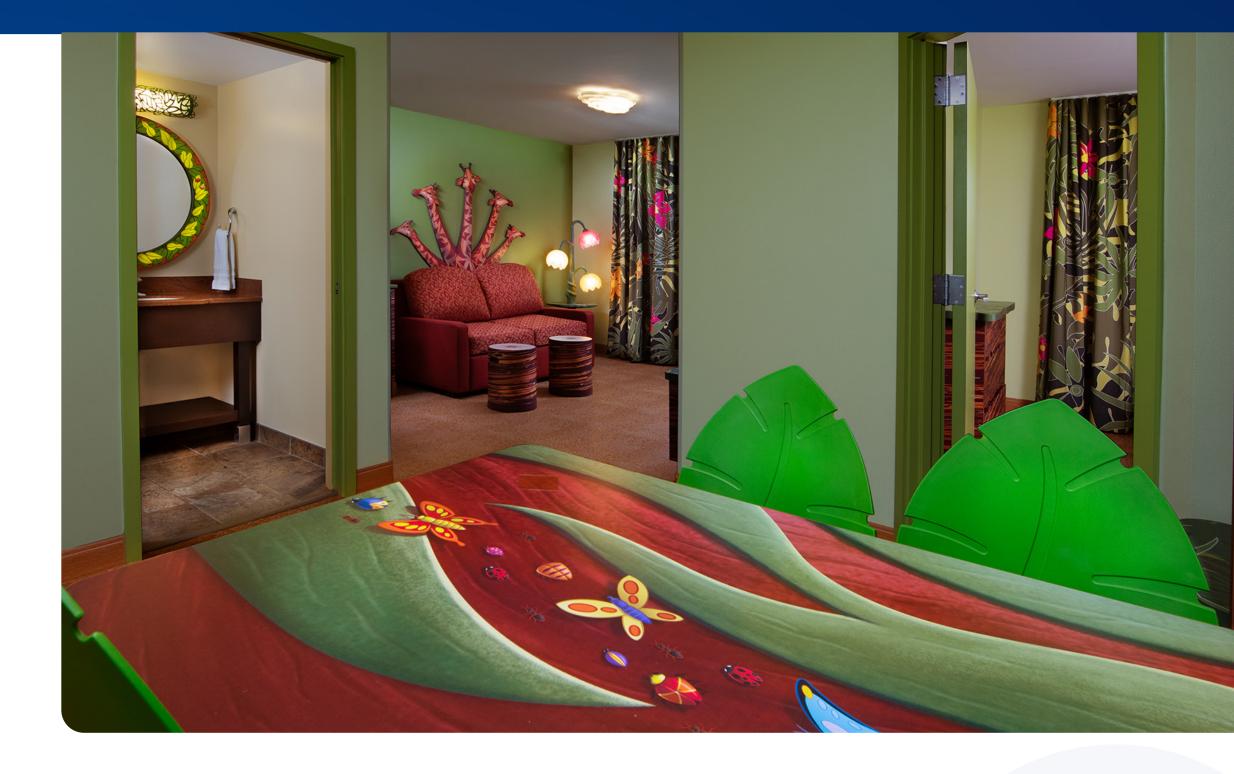

# Room Types

1 Little Mermaid STANDARD ROOMS

**SLEEPS UP TO 4** 

2 Themed FAMILY SUITES

SLEEPS UP TO 6 | 2 BATHROOMS
THE LION KING, FINDING NEMO, CARS

(PICTURED ABOVE)