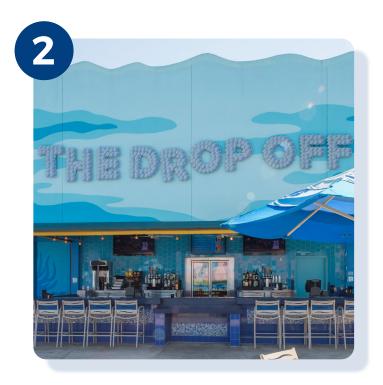

### Recreation: Pools

- The Big Blue Pool\*
  - · Snacks available at the Drop Off Pool Bar or Mobile Order from Landscape nearby
  - Schoolyard Sprayground splashpad
  - Daily activities
- 2 Cozy Cone Pool\*
  - Offers Cone Cabanas for no extra charge
- Flippin' Fins Pool\*